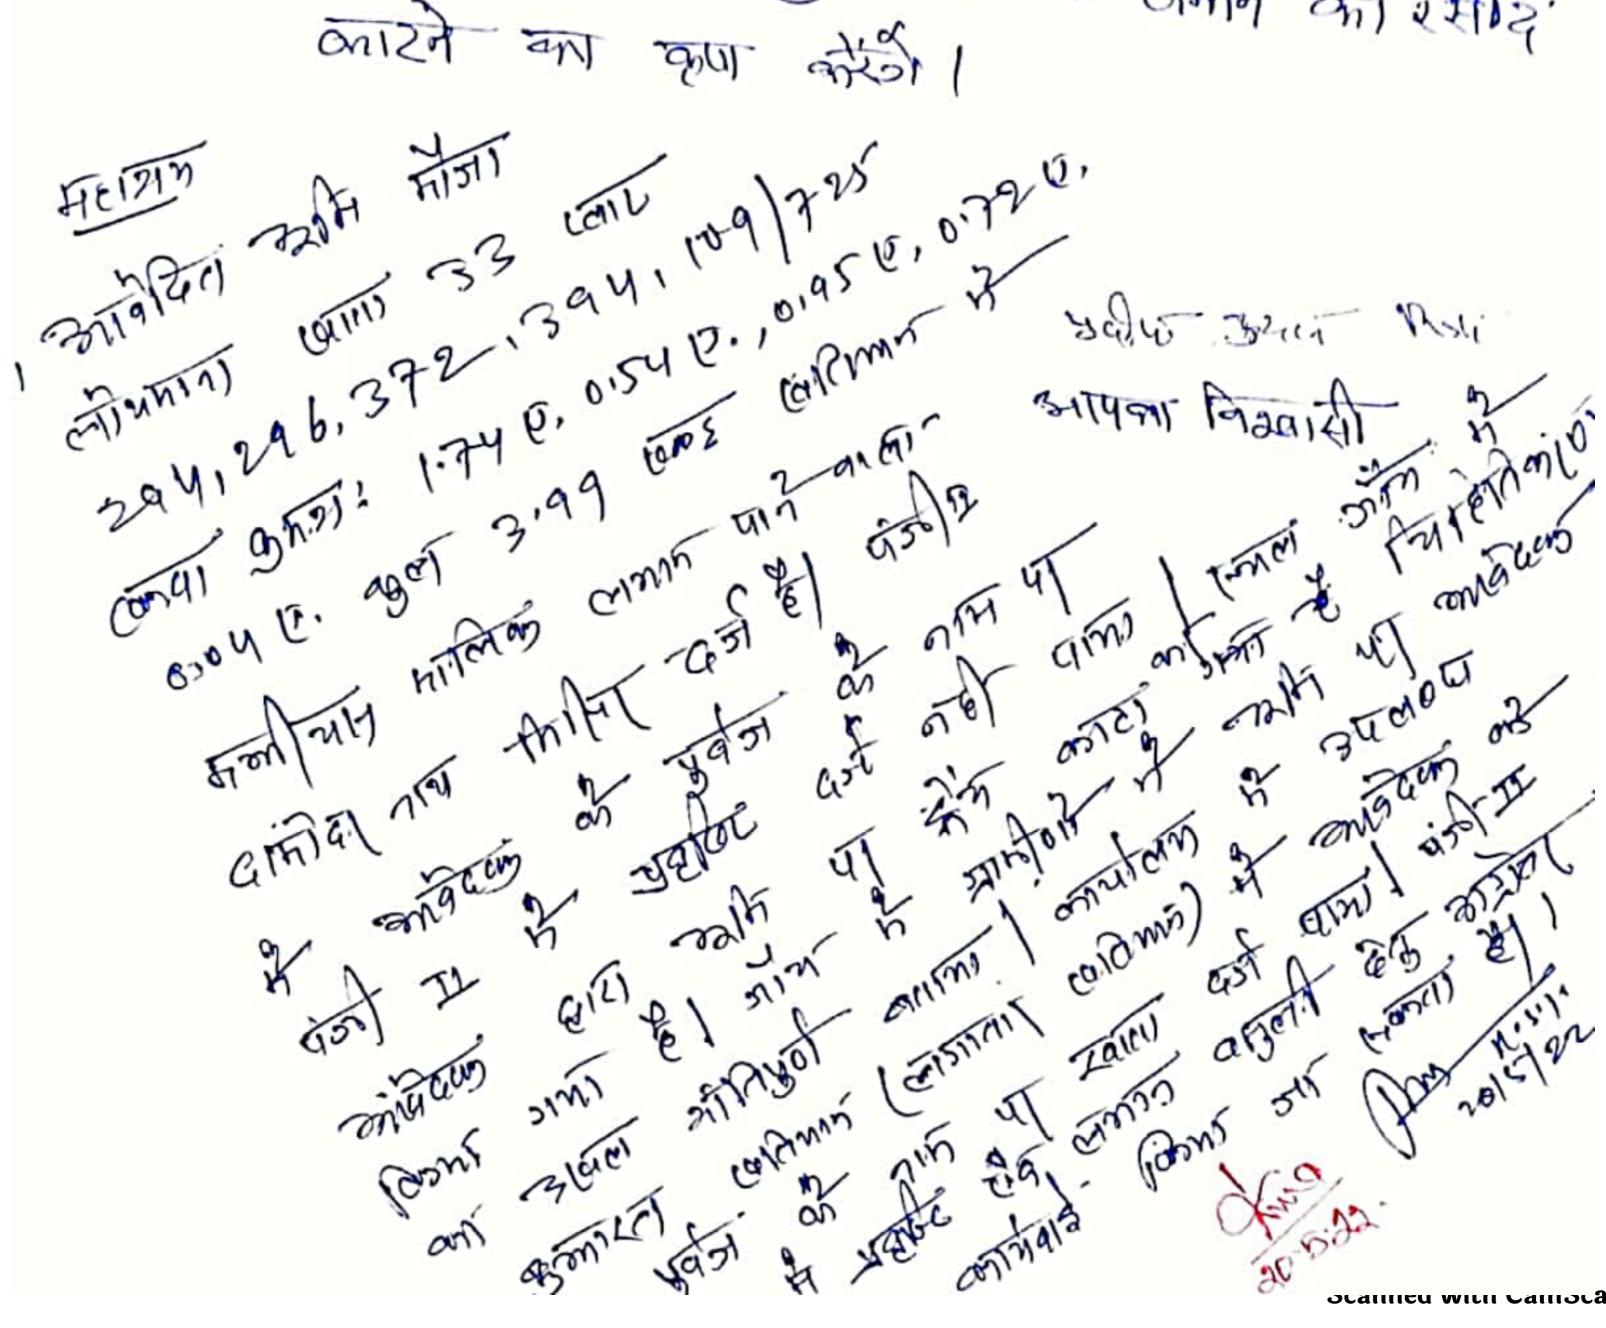

| /     | <                 |                                                                 |                                |
|-------|-------------------|-----------------------------------------------------------------|--------------------------------|
| ./    |                   | कार्यालय अंचल अधिकारी, बुढ़मू (राँची)                           |                                |
| /     | अनुराूची          | आदेश—पत्रक<br>फॉग संo (देखे अगिलेख हस्तक, 1941 का नियम 129)     |                                |
| ·     |                   | आदेश पत्रांक                                                    |                                |
|       | आदेश पत्रांकतारीख |                                                                 |                                |
|       | आदेश              | आदेश एवं पदाधिकारी का हरताक्षर                                  |                                |
|       | और तिथि           | जिल्लाम् स्थानगरा का हरताक्षर                                   | आदेश पर की                     |
|       |                   |                                                                 | गई कारवाई व                    |
|       |                   |                                                                 | गई कारवाई व<br>बारे मे टिप्पणी |
| -     |                   |                                                                 | तिथि सहित                      |
|       | 1                 | 2                                                               |                                |
|       | 1                 | पदीप गिश्रा गिता भी उत्तम का ०                                  | 3                              |
| 20/04 | 22                | प्रदीप गिश्रा, पिता– श्री चक्रधर नाथ मिश्रा, निवासी ग्राम–      |                                |
|       |                   | परिया, थाना– चान्हा, जिला– राँची ने आतेटन नेक जैन्ज             |                                |
|       |                   | लायनाना क खाता से – 33 प्लॉट से – 204 206 270 201 –             |                                |
|       |                   | 109/725, रकबा क्रमशः 1.74 एकड़, 0.54 एकड़, 0.95 एकड़, 0.72      |                                |
|       |                   | प्रकड पत 0.04 प्रकड                                             |                                |
|       |                   |                                                                 |                                |
|       |                   | गिगत करने का अनुराध किया है। आवेटक ने आवेटन के जावन             |                                |
|       |                   | जागलाइन पजा    म (माग– । पछत–31) की फागानि उन्नियान –           |                                |
|       |                   | छायापति एवं एक लगान जगीन जं अववान का                            |                                |
|       |                   | छायाप्रति एवं एक लगान रसीद सं 316278, दिनांक- 31.03.1985        |                                |
|       |                   | का छायाप्रात सलग्न किय है। राजस्त सुप निरीक्षक अंचन निरीक्षक के |                                |
|       |                   | विस्तृत जांच प्रतिवदन का मांग करें। अभिलेख दिनांक- 22.05.22 को  |                                |
|       |                   | उपस्थापित करें।                                                 |                                |
|       |                   |                                                                 |                                |
|       |                   | $(\nabla \Lambda N)$                                            |                                |

## 20/04/22 अंचल अधिकारी, बुढ़मू राँची। अभिलेख उपस्थापित। राजस्व उप निरीक्षक/अंचल निरीक्षक का जाँच 23/05/22 प्रतिवेदन प्राप्त है। प्रतिवेदित किया गया है कि मौजा– लोथमाना के खाता सं.— 33, प्लॉट सं.— 294, 296, 372, 394 एवं 109/725, रकबा क्रमशः 1.74 एकड़, 0.54 एकड़, 0.95 एकड़, 0.72 एकड़ एवं 0. 04 एकड़ कुल रकबा– 3.99 एकड़ खतियान में मझीहस मालिक लगान पानेवाला दामोदर नाथ मिसिर दर्ज है। पंजी ॥ में प्रवृष्टि दर्ज नही पाया/स्थल जाँच में आवेदक द्वारा भूमि पर ट्रेंच काट कर चिन्हितिकरण किया गया है। जाँच में ग्रामीणों ने भूमि पर आवेदक का दखल शांतिपुर्ण बताया। कार्यालय में उपलब्ध बुझारत खतियान (लगातार खतियान) में आवेदक के पुर्वज के नाम पर खाता दर्ज पाया। पंजी ॥ में प्रवृष्टि एवं लगान वसुली हेतु अग्रेतर कार्रवाई किया जा सकता है। अभिलेख आदेश में रखें।

भेग अधिकारी, बुढ़मू राँची।

<u>आदेश</u>

06/06/22

इस वाद की कार्यवाही प्रदीप मिश्रा, पिता– श्री चक्रधर नाथ गिश्रा, निवासी ग्राम— चोरेया, थाना— चान्हो, जिला— रौंची के दिए आवेदन से प्रारंभ हुई है। आवेदक ने आवेदन देकर बुढ़मू अंचल अंतर्गत गौजा-लोथमाना के खाता सं.— 33, प्लॉट सं.— 294, 296, 372, 394 एवं 109/725, कुल रकबा– 3.99 एकड़ भूमि का ऑनलाईन रसीद निर्गत करने का अनुरोध किया है। आवेदक द्वारा संलग्न कागजातों (खतियान, रसीद) की छायाप्रति, राजस्व उप निरीक्षक/अंचल निरीक्षक के जाँच प्रतिवेदन एवं अंचल में उपलब्ध राजस्व अभिलेखों से यह स्पष्ट होता है कि आवेदक के पूर्वजों के नाम में लगान रसीद निर्गत हुआ है एवं निरंतर खतियान में भी प्रवृष्टि दर्ज है। अतः आवेदक के पूर्वजों के नाम ऑनलाईन लगान रसीद निर्गत किया जा सकता है। राजस्व उप निरीक्षक/अंचल निरीक्षक को निदेशित किया जाता है कि ऑनलाईन पंजी ॥ के भाग— ।, पृष्ठ—31 में आवश्यक सुधार करते हुए दामोदर नाथ मिश्रा के नाम से रसीद निर्गत करने हेतु आवश्यक सुधार करें। इस वाद की कार्यवाही समाप्त की जाती है।